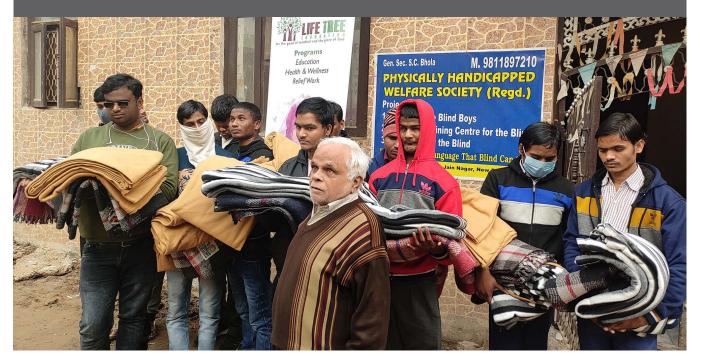

## **Supporting 16 visually impaired students**

LTF started giving monthly rations to a hostel for the visually impaired in Delhi. The distribution of rations started in November 2020 and has continued after that on a monthly basis

## **HOMELESS & DIFFERENTLY ABLED**

Rs. 60,000 spent on monthly rations for 16 visually impaired students in a hostel in Delhi over 5 months. Installed extra wheels on a scooty for 1 handicapped couple.