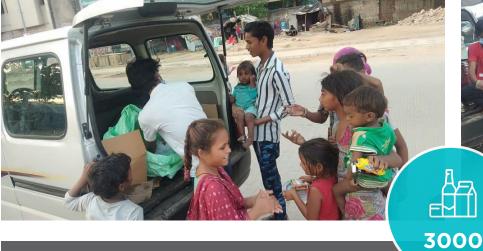

## 15,000 Food Packets For Migrant Workers

When life was hit by the COVID-19 pandemic, many people were struggling due to lack of food. In order to beat this new hunger crisis, Life Tree Foundation, along with the help of more than 150 local citizens, cooked 9000 meals and distributed the same among slum dwellers and the migrants travelling back to their hometowns and villages. 4000 refreshment packets were also given away.

## **3000 Ration Kits Distribution**

Thousands of families literally became jobless overnight and the lower income group found themselves helpless even in providing basic necessities for their families. We were able to come alongside these fellow citizens and distribute 3000 ration kits to them. This became possible by the very generous contributions by our donors, friends and well-wishers. Also the distribution of such large numbers of ration kits would not have been possible without the help of numerous volunteers who helped in buying, packing and delivering these ration packets to the needy.

- ✓ A Maruti Eeco van was hired for the purpose of distribution of cooked food for the migrants and slum dwellers for fifteen days in DLF Phase-3, from 19th May to 8th June. A total of 11000 meals were distributed.
- ✓ Financial support was provided to 150 struggling families, widows, and differently-abled families. The amount was transferred to their own/relatives Bank account according to their needs.
- ✓ LTF provided 180 ration kits to the community leaders where we could not reach the people. These community leaders took ration kits from LTF and distributed them to the COVID-19 affected people, and some of the community leaders even cooked food for the slum dwellers and migrant workers. Through ASHA workers we were also able to provide rations kits to the ladies who have lost their jobs.
- ✓ 1500 refreshment packages were distributed to Northeast people going from Gurgaon to Northeast by special train.
- √ 1300 Ration Kits and 15000 food packets were distributed during this time.
- ✓ With the ongoing financial crisis and the struggle for food, the government implemented mandatory use of face masks. However, it is a struggle for the poor to buy face masks. LTF decided to provide face masks to these people. On 5th Oct 2020, we were able to distribute face masks to 200 families in Nathupur U-Block, Sikanderpur, Sarai village, and Sec-109.