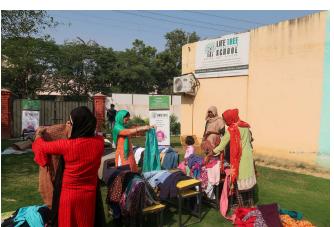

## Distribution of 3000 pre-used clothes, shoes & household Items

With the onset of chilly winter conditions in Delhi NCR, we conducted a clothes mela, from 1st Dec 2020 onwards at the school campus. This Clothes Mela was primarily for the housemaids and underprivileged families who couldn't afford basic winter clothing for themselves and their children. At the mela, people from the economically weaker sections selected their choice of clothes.

Thus, this clothes mela during the winter season saw a huge crowd of approx. 500 people collecting 3000 clothes and other items.

The distribution of pre-used clothes began in slum areas (Sarai Village, Nearby Bajghera Chowk slum, Sec -9, etc).