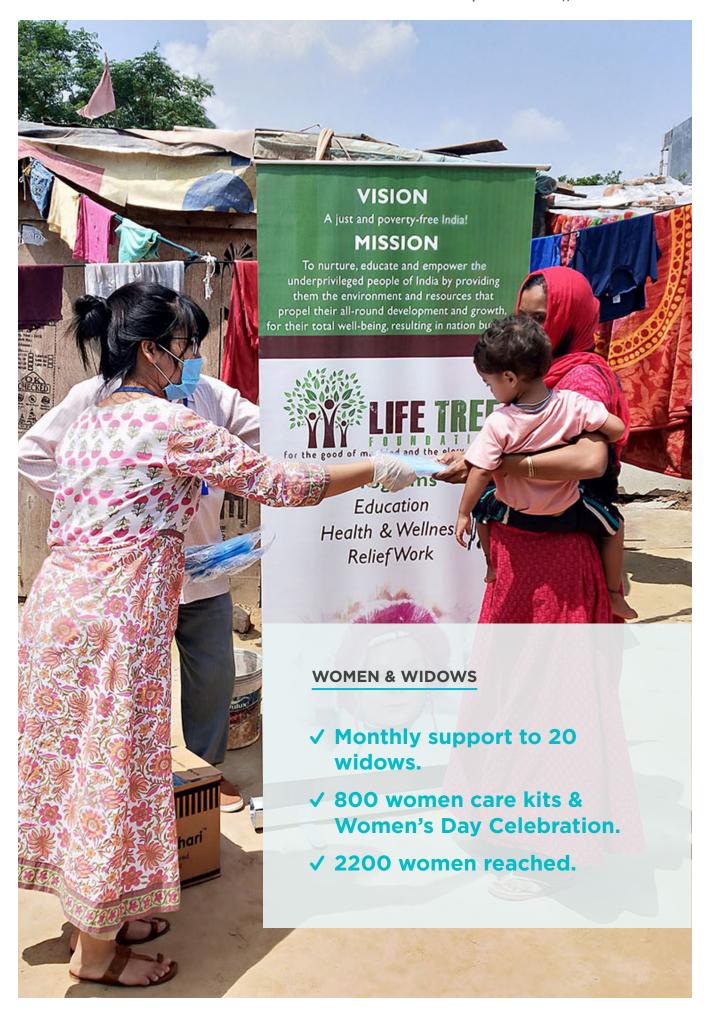

## Women & Widows

## **Distribution of Sanitary Pads**

The volunteers and staff undertook an initiative towards distribution drive with a social action partner 'Show You Care'. The distribution of 500 sanitary pads took place at Gurgaon slum Sector 109, along with Government Asha workers.

## **Distribution of Hygiene Kits**

In collaboration with Show You Care, Life Tree's team distributed 200 female hygiene kits in Sarai and Nathupur slums among needy women. The distribution was carried out on 17th August. The kits included sanitary pads, face masks and hand sanitizers and LTF facilitated the distribution drive.

## Women's Day

On 7th March 2021, multivitamin tablets, women's Horlicks, and hand creams for women were distributed among needy women in Gurgaon. Along with the celebration, a motivational speech was given by Ms. Sarah Rufus, and the gifts were distributed to around 100 women.

## **Widow Care**

Around 60 widows were provided with ration kits and financial support throughout the year.