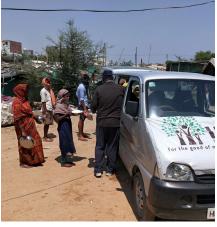

## **COVID 19 Relief Work - Support To Migrant Workers**

When the COVID-19 pandemic hit our lives, many people were struggling for both food and shelter. At this time, our hearts at LTF were moved with compassion to do something in our capacity to reach out to these community members and provide some relief.

- ✓ A Maruti Eeco van was hired for the purpose of distribution of cooked food for the migrants and slum dwellers for fifteen days in DLF Phase-3, from 19th May to 8th June. A total of 11000 meals were distributed.
- ✓ Financial support was provided to 150 struggling families, widows, and differently-abled families. The amount was transferred to their own/relatives Bank account according to their needs.
- ✓ LTF provided 180 ration kits to the community leaders where we could not reach the people. These community leaders took ration kits from LTF and distributed them to the COVID-19 affected people, and some of the community leaders even cooked food for the slum dwellers and migrant workers. Through ASHA workers we were also able to provide rations kits to the ladies who have lost their jobs.
- ✓ 1500 refreshment packages were distributed to Northeast people going from Gurgaon to Northeast by special train.
- √ 1300 Ration Kits and 15000 food packets were distributed during this time.
- ✓ With the ongoing financial crisis and the struggle for food, the government implemented mandatory use of face masks. However, it is a struggle for the poor to buy face masks. LTF decided to provide face masks to these people. On 5th Oct 2020, we were able to distribute face masks to 200 families in Nathupur U-Block, Sikanderpur, Sarai village, and Sec-109.