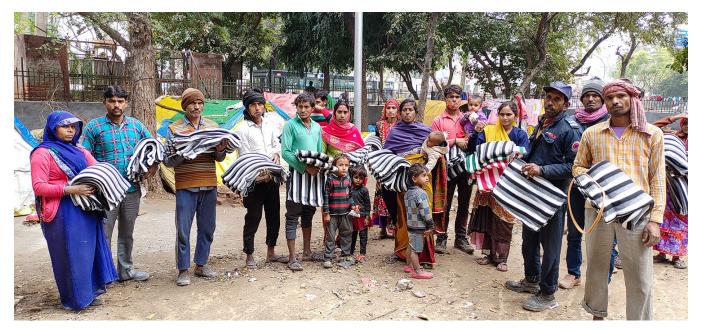

## 1500 Blankets

Our team traveled through the streets and roads of Delhi and Gurgaon for more than two weeks every night from 10 pm till past midnight. Dozens of people were found to be sleeping on the pavements, construction sites, and footpaths! Several were found taking shelter under flyovers and bus stops!

We saw many children and even some newborns sleeping in the open, a sight that broke their hearts a number of times through the campaign!

Our team spoke with most of them, hear their stories and hand out blankets!

With the help of our donors, we were able to give out 1500 warm blankets.