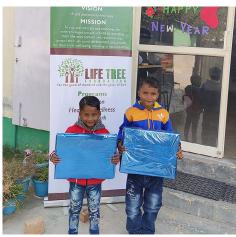

## Distribution of New Year Gifts to 215 children

The staff of LTF purchased gifts for students which were distributed to over 115 students. Items bought for Christmas gifts for students were two pairs of socks, gloves, caps, and chocolates. Apart from the students of LTF, We were also able to give these Christmas gifts to 100 needy children.