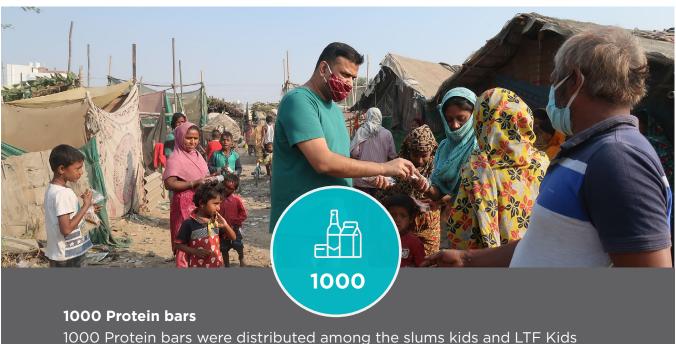

## **FOOD & NUTIRITION**

11000

cooked meals given for migrant workers.

refreshment kits for migrant workers.

3000

ration kits for needy families.

1000

protein bars were distributed among slum children.