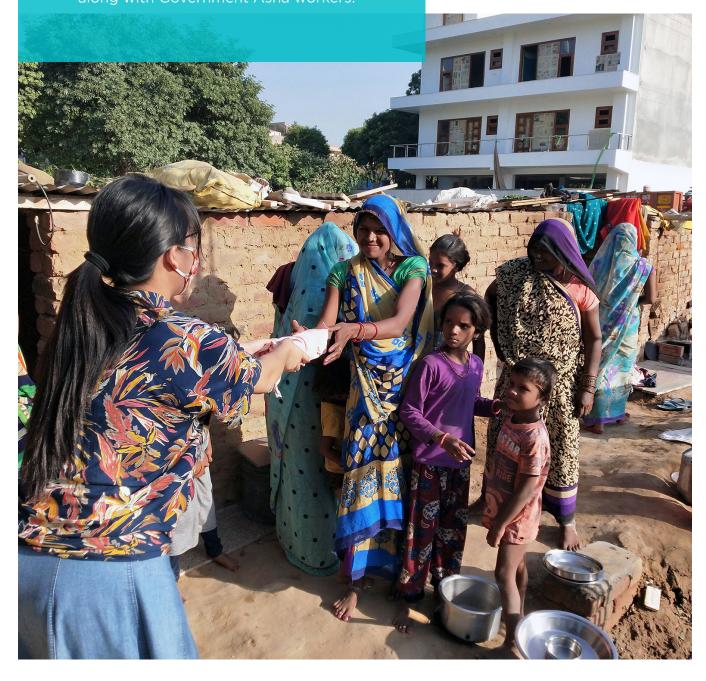

## **Distribution of Sanitary Pads**

The volunteers and staff undertook an initiative towards distribution drive with a social action partner 'Show You Care'. The distribution of 500 sanitary pads took place at Gurgaon slum Sector 109, along with Government Asha workers.

500 sanitary pads distributed

## **Distribution of Hygiene Kits**

In collaboration with Show You Care, Life Tree's team distributed 200 female hygiene kits in Sarai and Nathupur slums among needy women. The distribution was carried out on 17th August. The kits included sanitary pads, face masks and hand sanitizers and LTF facilitated the distribution drive.