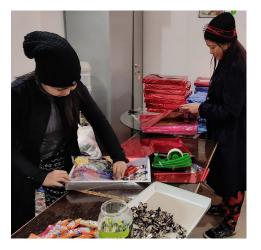

## Distribution of New Year Gifts to 215 children

The staff of LTF purchased gifts for students which were distributed to over 115 students. Items bought for Christmas gifts for students were two pairs of socks, gloves, caps, and chocolates. Apart from the students of LTF, We were also able to give these Christmas gifts to 100 needy children.

## **Donations In-Kind**

- A used Swift car.
- 23 used training room chairs.
- ✓ 100 customized school bags for LTF students.
- Two sets of coloring books and crayons for all children.