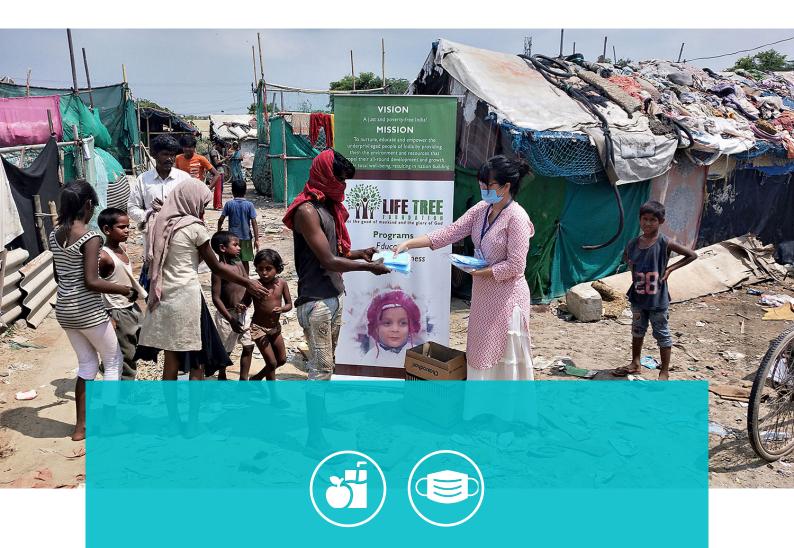

## **COVID 19 Relief Work - Support To Migrant Workers**

When the COVID-19 pandemic hit our lives, many people were struggling for both food and shelter. At this time, our hearts at LTF were moved with compassion to do something in our capacity to reach out to these community members and provide some relief.

- ✓ A Maruti Eeco van was hired for the purpose of distribution of cooked food for the migrants and slum dwellers for fifteen days in DLF Phase-3, from 19th May to 8th June. A total of 11000 meals were distributed.
- ✓ Financial support was provided to 150 struggling families, widows, and differently-abled families. The amount was transferred to their own/relatives Bank account according to their needs.
- ✓ LTF provided 180 ration kits to the community leaders where we could not reach the people. These community leaders took ration kits from LTF and distributed them to the COVID-19 affected people, and some of the community leaders even cooked food for the slum dwellers and migrant workers. Through ASHA workers we were also able to provide rations kits to the ladies who have lost their jobs.
- ✓ 1500 refreshment packages were distributed to Northeast people going from Gurgaon to Northeast by special train.
- √ 1300 Ration Kits and 15000 food packets were distributed during this time.
- ✓ With the ongoing financial crisis and the struggle for food, the government implemented mandatory use of face masks. However, it is a struggle for the poor to buy face masks. LTF decided to provide face masks to these people. On 5th Oct 2020, we were able to distribute face masks to 200 families in Nathupur U-Block, Sikanderpur, Sarai village, and Sec-109.