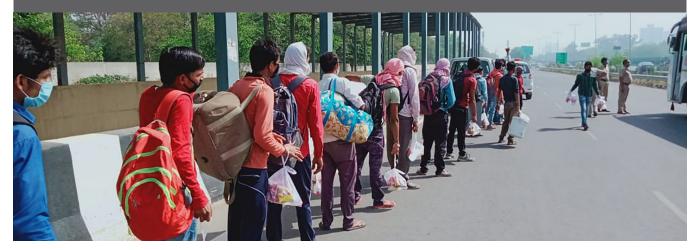

## 15,000 Food Packets For Migrant Workers

When life was hit by the COVID-19 pandemic, many people were struggling due to lack of food. In order to beat this new hunger crisis, Life Tree Foundation, along with the help of more than 150 local citizens, cooked 9000 meals and distributed the same among slum dwellers and the migrants travelling back to their hometowns and villages. 4000 refreshment packets were also given away.

## **COVID 19 Relief Work - Support To Migrant Workers**

When the COVID-19 pandemic hit our lives, many people were struggling for both food and shelter. At this time, our hearts at LTF were moved with compassion to do something in our capacity to reach out to these community members and provide some relief.

- ✓ A Maruti Eeco van was hired for the purpose of distribution of cooked food for the migrants and slum dwellers for fifteen days in DLF Phase-3, from 19th May to 8th June. A total of 11000 meals were distributed.
- ✓ Financial support was provided to 150 struggling families, widows, and differently-abled families. The amount was transferred to their own/relatives Bank account according to their needs.
- ✓ LTF provided 180 ration kits to the community leaders where we could not reach the people. These community leaders took ration kits from LTF and distributed them to the COVID-19 affected people, and some of the community leaders even cooked food for the slum dwellers and migrant workers. Through ASHA workers we were also able to provide rations kits to the ladies who have lost their jobs.
- ✓ 1500 refreshment packages were distributed to Northeast people going from Gurgaon to Northeast by special train.
- √ 1300 Ration Kits and 15000 food packets were distributed during this time.
- ✓ With the ongoing financial crisis and the struggle for food, the government implemented mandatory use of face masks. However, it is a struggle for the poor to buy face masks. LTF decided to provide face masks to these people. On 5th Oct 2020, we were able to distribute face masks to 200 families in Nathupur U-Block, Sikanderpur, Sarai village, and Sec-109.