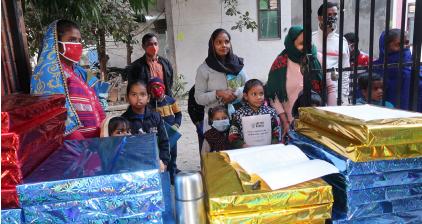

## Distribution of New Year Gifts to 215 children

The staff of LTF purchased gifts for students which were distributed to over 115 students. Items bought for Christmas gifts for students were two pairs of socks, gloves, caps, and chocolates. Apart from the students of LTF, We were also able to give these Christmas gifts to 100 needy children.

## **Ration Kits**

LTF provided 106 ration kits to all the parents of the students from 23rd April to 30th April.