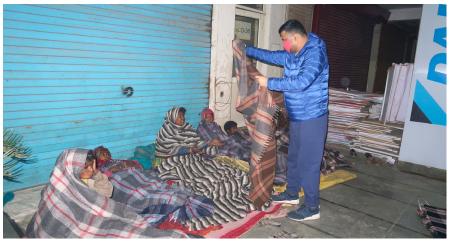

## 1500 Blankets

Our team traveled through the streets and roads of Delhi and Gurgaon for more than two weeks every night from 10 pm till past midnight. Dozens of people were found to be sleeping on the pavements, construction sites, and footpaths! Several were found taking shelter under flyovers and bus stops!

We saw many children and even some newborns sleeping in the open, a sight that broke their hearts a number of times through the campaign!

Our team spoke with most of them, hear their stories and hand out blankets!

With the help of our donors, we were able to give out 1500 warm blankets.