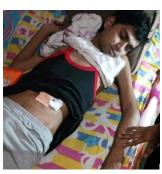

## Life of a critically ill patient restored!

Ajay Kumar lives in Gurgaon, Haryana with his mother and a younger sister who works as a housemaid. Ajay's father abandoned them 12 years ago! His mother has always worked as a maid to make ends meet. Due to his esophageal damage, Ajay had been bedridden for over a year. His mother has been taking care of him and has been unable to work.

LTF undertook the responsibility to get his surgery done, for which we needed approximately three lakh rupees (Rs. 3,00,000/-). The LTF team was involved in raising funds for this purpose and was able to do so. Ajay had a successful operation at Max Hospital, New Delhi. Apart from the hospital bill, the expenses also included his medicines, transportation i.e; from his house to hospital and vice-versa, his nutrition, food, etc. His medical operation happened in the month of June 2020, which is the peak of

the summer season so the LTF purchased a cooler for him as well.

LTF volunteers and staff had taken Ajay for a follow-up check-up, where the doctor advised him to get some tests done. After examination, it was informed that Ajay was recovering and no major concerns were showing any further. Currently, he is doing well, so well in fact that he has resumed working again!