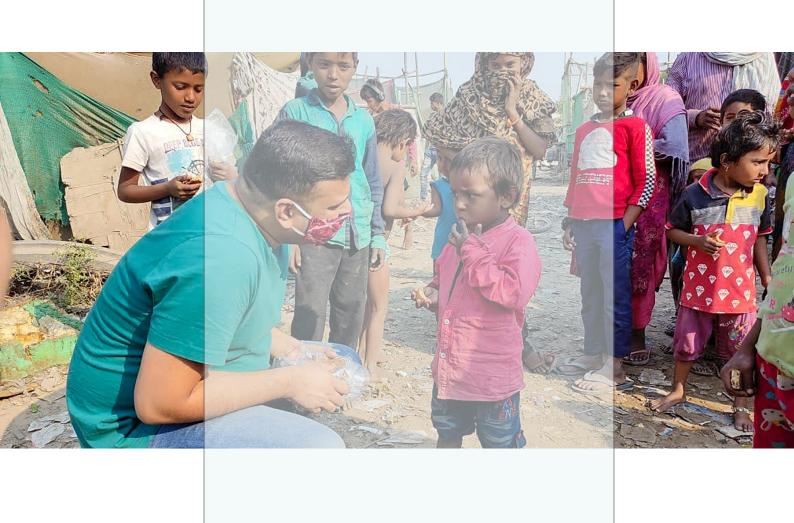

## 15,000 Food Packets For Migrant Workers

When life was hit by the COVID-19 pandemic, many people were struggling due to lack of food. In order to beat this new hunger crisis, Life Tree Foundation, along with the help of more than 150 local citizens, cooked 9000 meals and distributed the same among slum dwellers and the migrants travelling back to their hometowns and villages. 4000 refreshment packets were also given away.

- ✓ A Maruti Eeco van was hired for the purpose of distribution of cooked food for the migrants and slum dwellers for fifteen days in DLF Phase-3, from 19th May to 8th June. A total of 11000 meals were distributed.
- ✓ Financial support was provided to 150 struggling families, widows, and differently-abled families. The amount was transferred to their own/relatives Bank account according to their needs.
- ✓ LTF provided 180 ration kits to the community leaders where we could not reach the people. These community leaders took ration kits from LTF and distributed them to the COVID-19 affected people, and some of the community leaders even cooked food for the slum dwellers and migrant workers. Through ASHA workers we were also able to provide rations kits to the ladies who have lost their jobs.
- ✓ 1500 refreshment packages were distributed to Northeast people going from Gurgaon to Northeast by special train.
- √ 1300 Ration Kits and 15000 food packets were distributed during this time.
- ✓ With the ongoing financial crisis and the struggle for food, the government implemented mandatory use of face masks. However, it is a struggle for the poor to buy face masks. LTF decided to provide face masks to these people. On 5th Oct 2020, we were able to distribute face masks to 200 families in Nathupur U-Block, Sikanderpur, Sarai village, and Sec-109.