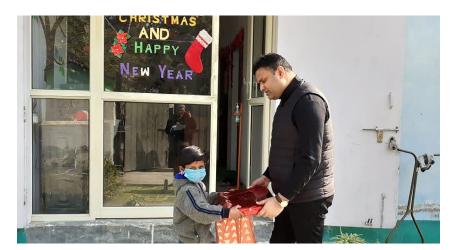

## Distribution of New Year Gifts to 215 children

The staff of LTF purchased gifts for students which were distributed to over 115 students. Items bought for Christmas gifts for students were two pairs of socks, gloves, caps, and chocolates. Apart from the students of LTF, We were also able to give these Christmas gifts to 100 needy children.