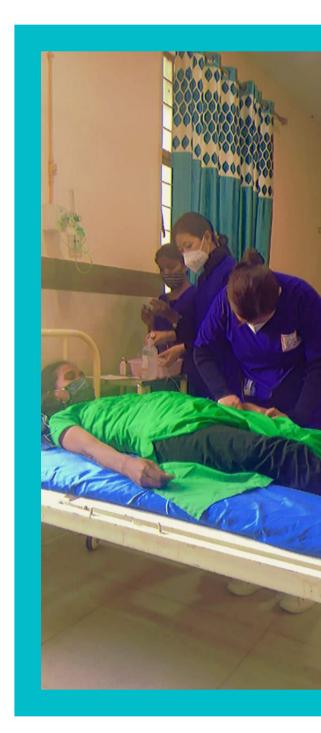

## Life of a critically ill patient restored!

Ajay Kumar lives in Gurgaon, Haryana with his mother and a younger sister who works as a housemaid. Ajay's father abandoned them 12 years ago! His mother has always worked as a maid to make ends meet. Due to his esophageal damage, Ajay had been bedridden for over a year. His mother has been taking care of him and has been unable to work.

LTF undertook the responsibility to get his surgery done, for which we needed approximately three lakh rupees (Rs. 3,00,000/-). The LTF team was involved in raising funds for this purpose and was able to do so. Ajay had a successful operation at Max Hospital, New Delhi. Apart from the hospital bill, the expenses also included his medicines, transportation i.e; from his house to hospital and vice-versa, his nutrition, food, etc. His medical operation happened in the month of June 2020, which is the peak of

the summer season so the LTF purchased a cooler for him as well.

LTF volunteers and staff had taken Ajay for a follow-up check-up, where the doctor advised him to get some tests done. After examination, it was informed that Ajay was recovering and no major concerns were showing any further. Currently, he is doing well, so well in fact that he has resumed working again!