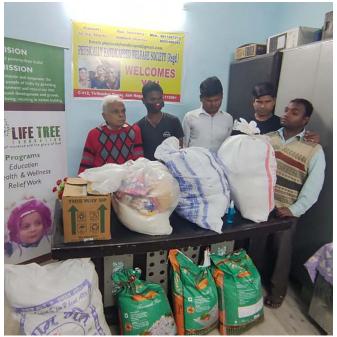

## **3000 Ration Kits Distribution**

Thousands of families literally became jobless overnight and the lower income group found themselves helpless even in providing basic necessities for their families. We were able to come alongside these fellow citizens and distribute 3000 ration kits to them. This became possible by the very generous contributions by our donors, friends and well-wishers. Also the distribution of such large numbers of ration kits would not have been possible without the help of numerous volunteers who helped in buying, packing and delivering these ration packets to the needy.