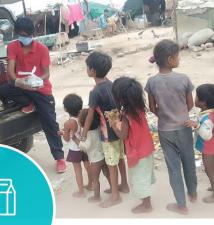

## 15,000 Food Packets For Migrant Workers

When life was hit by the COVID-19 pandemic, many people were struggling due to lack of food. In order to beat this new hunger crisis, Life Tree Foundation, along with the help of more than 150 local citizens, cooked 9000 meals and distributed the same among slum dwellers and the migrants travelling back to their hometowns and villages. 4000 refreshment packets were also given away.

- ✓ A Maruti Eeco van was hired for the purpose of distribution of cooked food for the migrants and slum dwellers for fifteen days in DLF Phase-3, from 19th May to 8th June. A total of 11000 meals were distributed.
- ✓ Financial support was provided to 150 struggling families, widows, and differently-abled families. The amount was transferred to their own/relatives Bank account according to their needs.
- ✓ LTF provided 180 ration kits to the community leaders where we could not reach the people. These community leaders took ration kits from LTF and distributed them to the COVID-19 affected people, and some of the community leaders even cooked food for the slum dwellers and migrant workers. Through ASHA workers we were also able to provide rations kits to the ladies who have lost their jobs.
- ✓ 1500 refreshment packages were distributed to Northeast people going from Gurgaon to Northeast by special train.
- √ 1300 Ration Kits and 15000 food packets were distributed during this time.
- ✓ With the ongoing financial crisis and the struggle for food, the government implemented mandatory use of face masks. However, it is a struggle for the poor to buy face masks. LTF decided to provide face masks to these people. On 5th Oct 2020, we were able to distribute face masks to 200 families in Nathupur U-Block, Sikanderpur, Sarai village, and Sec-109.