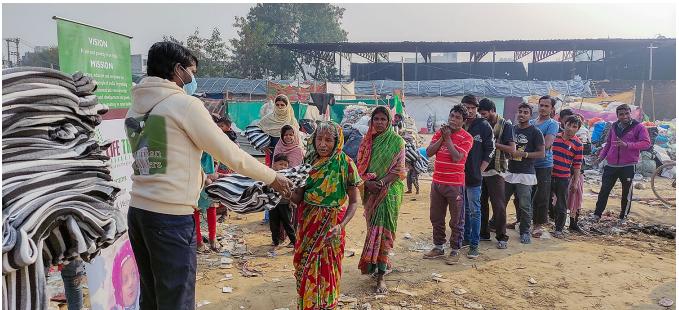

## 1500 Blankets

Our team traveled through the streets and roads of Delhi and Gurgaon for more than two weeks every night from 10 pm till past midnight. Dozens of people were found to be sleeping on the pavements, construction sites, and footpaths! Several were found taking shelter under flyovers and bus stops!

We saw many children and even some newborns sleeping in the open, a sight that broke their hearts a number of times through the campaign!

Our team spoke with most of them, hear their stories and hand out blankets!

With the help of our donors, we were able to give out 1500 warm blankets.