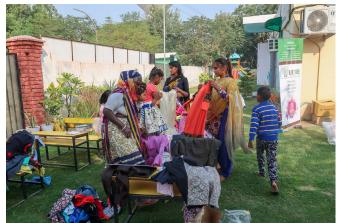

## **Distribution of Pre-used clothes**

Throughout the year, several women were provided pre-used clothes which were donated in clean and proper condition.

## Distribution of 3000 pre-used clothes, shoes & household Items

With the onset of chilly winter conditions in Delhi NCR, we conducted a clothes mela, from 1st Dec 2020 onwards at the school campus. This Clothes Mela was primarily for the housemaids and underprivileged families who couldn't afford basic winter clothing for themselves and their children. At the mela, people from the economically weaker sections selected their choice of clothes.