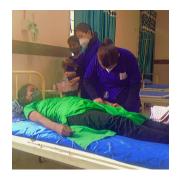

## Life of a critically ill patient restored!

Ajay Kumar lives in Gurgaon, Haryana with his mother and a younger sister who works as a housemaid. Ajay's father abandoned them 12 years ago! His mother has always worked as a maid to make ends meet. Due to his esophageal damage, Ajay had been bedridden for over a year. His mother has been taking care of him and has been unable to work.

LTF undertook the responsibility to get his surgery done, for which we needed approximately three lakh rupees (Rs. 3,00,000/-). The LTF team was involved in raising funds for this purpose and was able to do so. Ajay had a successful operation at Max Hospital, New Delhi. Apart from the hospital bill, the expenses also included his medicines, transportation i.e; from his house to hospital and vice-versa, his nutrition, food, etc. His medical operation happened in the month of June 2020, which is the peak of

the summer season so the LTF purchased a cooler for him as well.

LTF volunteers and staff had taken Ajay for a follow-up check-up, where the doctor advised him to get some tests done. After examination, it was informed that Ajay was recovering and no major concerns were showing any further. Currently, he is doing well, so well in fact that he has resumed working again!