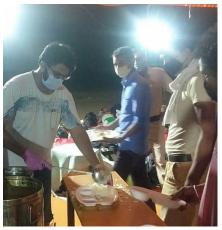

## 15,000 Food Packets For Migrant Workers

When life was hit by the COVID-19 pandemic, many people were struggling due to lack of food. In order to beat this new hunger crisis, Life Tree Foundation, along with the help of more than 150 local citizens, cooked 9000 meals and distributed the same among slum dwellers and the migrants travelling back to their hometowns and villages. 4000 refreshment packets were also given away.

- ✓ A Maruti Eeco van was hired for the purpose of distribution of cooked food for the migrants and slum dwellers for fifteen days in DLF Phase-3, from 19th May to 8th June. A total of 11000 meals were distributed.
- ✓ Financial support was provided to 150 struggling families, widows, and differently-abled families. The amount was transferred to their own/relatives Bank account according to their needs.
- ✓ LTF provided 180 ration kits to the community leaders where we could not reach the people. These community leaders took ration kits from LTF and distributed them to the COVID-19 affected people, and some of the community leaders even cooked food for the slum dwellers and migrant workers. Through ASHA workers we were also able to provide rations kits to the ladies who have lost their jobs.
- ✓ 1500 refreshment packages were distributed to Northeast people going from Gurgaon to Northeast by special train.
- √ 1300 Ration Kits and 15000 food packets were distributed during this time.
- ✓ With the ongoing financial crisis and the struggle for food, the government implemented mandatory use of face masks. However, it is a struggle for the poor to buy face masks. LTF decided to provide face masks to these people. On 5th Oct 2020, we were able to distribute face masks to 200 families in Nathupur U-Block, Sikanderpur, Sarai village, and Sec-109.