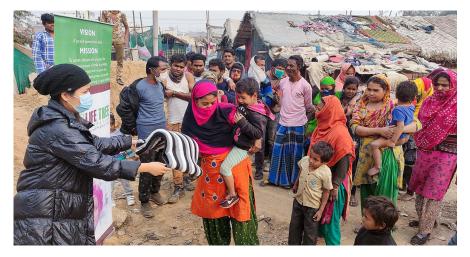

## 1500 Blankets

Our team traveled through the streets and roads of Delhi and Gurgaon for more than two weeks every night from 10 pm till past midnight. Dozens of people were found to be sleeping on the pavements, construction sites, and footpaths! Several were found taking shelter under flyovers and bus stops!

We saw many children and even some newborns sleeping in the open, a sight that broke their hearts a number of times through the campaign!

Our team spoke with most of them, hear their stories and hand out blankets!

With the help of our donors, we were able to give out 1500 warm blankets.