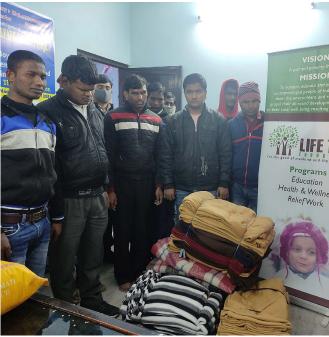

## **HOMELESS & DIFFERENTLY ABLED**

Rs. 60,000 spent on monthly rations for 16 visually impaired students in a hostel in Delhi over 5 months. Installed extra wheels on a scooty for 1 handicapped couple.

3000 used clothes and shoes distributed.

1000 blankets were distributed.

## **HOMELESS & DIFFERENTLY-ABLED**

LTF provides food, clothing, and blankets for the homeless throughout the year. LTF also supports monthly rations for 16 blind students in Delhi.

## Distribution of 3000 pre-used clothes, shoes & household Items

With the onset of chilly winter conditions in Delhi NCR, we conducted a clothes mela, from 1st Dec 2020 onwards at the school campus. This Clothes Mela was primarily for the housemaids and underprivileged families who couldn't afford basic winter clothing for themselves and their children. At the mela, people from the economically weaker sections selected their choice of clothes.

Thus, this clothes mela during the winter season saw a huge crowd of approx. 500 people collecting 3000 clothes and other items.

The distribution of pre-used clothes began in slum areas (Sarai Village, Nearby Bajghera Chowk slum, Sec -9, etc).