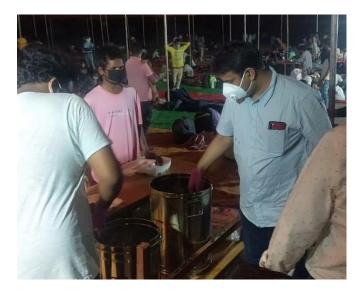

## 15,000 Food Packets For Migrant Workers

When life was hit by the COVID-19 pandemic, many people were struggling due to lack of food. In order to beat this new hunger crisis, Life Tree Foundation, along with the help of more than 150 local citizens, cooked 9000 meals and distributed the same among slum dwellers and the migrants travelling back to their hometowns and villages. 4000 refreshment packets were also given away.

- ✓ A Maruti Eeco van was hired for the purpose of distribution of cooked food for the migrants and slum dwellers for fifteen days in DLF Phase-3, from 19th May to 8th June. A total of 11000 meals were distributed.
- ✓ Financial support was provided to 150 struggling families, widows, and differently-abled families. The amount was transferred to their own/relatives Bank account according to their needs.
- ✓ LTF provided 180 ration kits to the community leaders where we could not reach the people. These community leaders took ration kits from LTF and distributed them to the COVID-19 affected people, and some of the community leaders even cooked food for the slum dwellers and migrant workers. Through ASHA workers we were also able to provide rations kits to the ladies who have lost their jobs.
- ✓ 1500 refreshment packages were distributed to Northeast people going from Gurgaon to Northeast by special train.
- √ 1300 Ration Kits and 15000 food packets were distributed during this time.
- ✓ With the ongoing financial crisis and the struggle for food, the government implemented mandatory use of face masks. However, it is a struggle for the poor to buy face masks. LTF decided to provide face masks to these people. On 5th Oct 2020, we were able to distribute face masks to 200 families in Nathupur U-Block, Sikanderpur, Sarai village, and Sec-109.