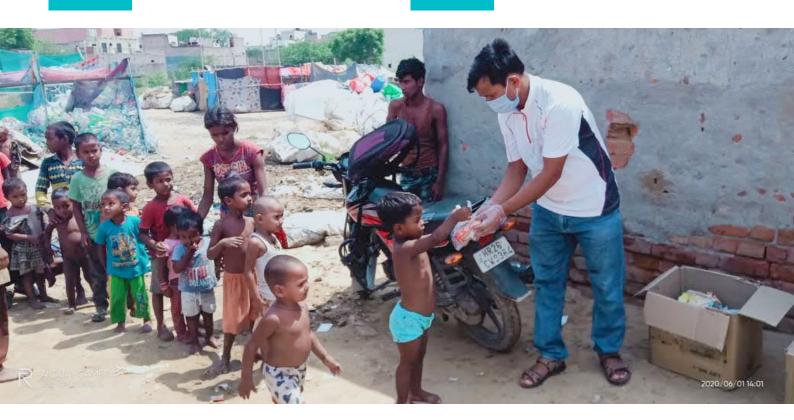

## 15,000 Food Packets For Migrant Workers

When life was hit by the COVID-19 pandemic, many people were struggling due to lack of food. In order to beat this new hunger crisis, Life Tree Foundation, along with the help of more than 150 local citizens, cooked 9000 meals and distributed the same among slum dwellers and the migrants travelling back to their hometowns and villages. 4000 refreshment packets were also given away.

- ✓ A Maruti Eeco van was hired for the purpose of distribution of cooked food for the migrants and slum dwellers for fifteen days in DLF Phase-3, from 19th May to 8th June. A total of 11000 meals were distributed.
- ✓ Financial support was provided to 150 struggling families, widows, and differently-abled families. The amount was transferred to their own/relatives Bank account according to their needs.
- ✓ LTF provided 180 ration kits to the community leaders where we could not reach the people. These community leaders took ration kits from LTF and distributed them to the COVID-19 affected people, and some of the community leaders even cooked food for the slum dwellers and migrant workers. Through ASHA workers we were also able to provide rations kits to the ladies who have lost their jobs.
- ✓ 1500 refreshment packages were distributed to Northeast people going from Gurgaon to Northeast by special train.
- √ 1300 Ration Kits and 15000 food packets were distributed during this time.
- ✓ With the ongoing financial crisis and the struggle for food, the government implemented mandatory use of face masks. However, it is a struggle for the poor to buy face masks. LTF decided to provide face masks to these people. On 5th Oct 2020, we were able to distribute face masks to 200 families in Nathupur U-Block, Sikanderpur, Sarai village, and Sec-109.