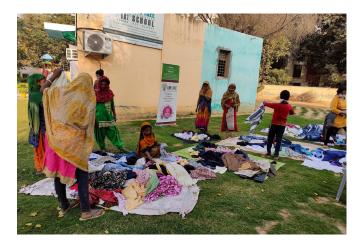

## Distribution of 3000 pre-used clothes, shoes & household Items

With the onset of chilly winter conditions in Delhi NCR, we conducted a clothes mela, from 1st Dec 2020 onwards at the school campus. This Clothes Mela was primarily for the housemaids and underprivileged families who couldn't afford basic winter clothing for themselves and their children. At the mela, people from the economically weaker sections selected their choice of clothes.

Thus, this clothes mela during the winter season saw a huge crowd of approx. 500 people collecting 3000 clothes and other items.

The distribution of pre-used clothes began in slum areas (Sarai Village, Nearby Bajghera Chowk slum, Sec -9, etc).

## **Distribution of Pre-used clothes**

Throughout the year, several women were provided pre-used clothes which were donated in clean and proper condition.