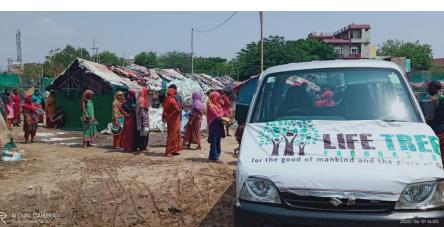

## **COVID 19 Relief Work - Support To Migrant Workers**

When the COVID-19 pandemic hit our lives, many people were struggling for both food and shelter. At this time, our hearts at LTF were moved with compassion to do something in our capacity to reach out to these community members and provide some relief.

- ✓ A Maruti Eeco van was hired for the purpose of distribution of cooked food for the migrants and slum dwellers for fifteen days in DLF Phase-3, from 19th May to 8th June. A total of 11000 meals were distributed.
- ✓ Financial support was provided to 150 struggling families, widows, and differently-abled families. The amount was transferred to their own/relatives Bank account according to their needs.
- ✓ LTF provided 180 ration kits to the community leaders where we could not reach the people. These community leaders took ration kits from LTF and distributed them to the COVID-19 affected people, and some of the community leaders even cooked food for the slum dwellers and migrant workers. Through ASHA workers we were also able to provide rations kits to the ladies who have lost their jobs.
- ✓ 1500 refreshment packages were distributed to Northeast people going from Gurgaon to Northeast by special train.
- √ 1300 Ration Kits and 15000 food packets were distributed during this time.
- ✓ With the ongoing financial crisis and the struggle for food, the government implemented mandatory use of face masks. However, it is a struggle for the poor to buy face masks. LTF decided to provide face masks to these people. On 5th Oct 2020, we were able to distribute face masks to 200 families in Nathupur U-Block, Sikanderpur, Sarai village, and Sec-109.